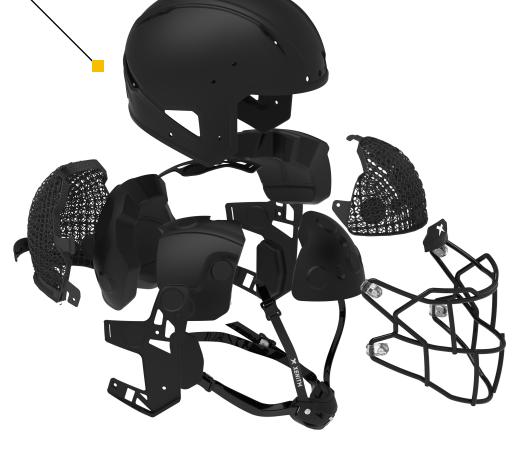

## **83.** YOU ASKED. WE LISTENED.

Xenith® Orbit is a dynamic protective system that combines our deep experience in athlete protection, material technologies, and fit standards in an EQM-friendly helmet platform utilizing only 10 main components. This makes Orbit easy to assemble and maintain throughout the season.