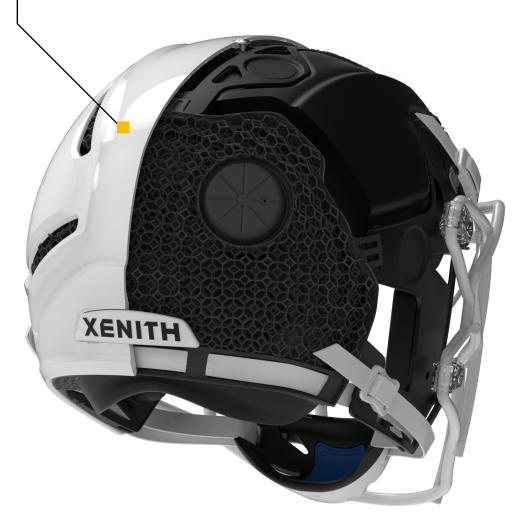

## **82.** 3D PRINTED LATTICE INTERIOR

Layered 3D printed material completely covers the interior of the helmet to enhance comfort and fit and help defend against impact from all angles– dissipating energy safely & efficiently across the entire helmet lining.