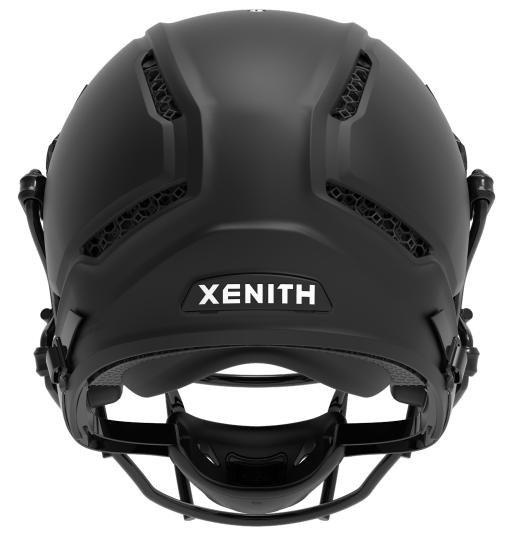

| ADULT SIZING: | INCHES:   |
|---------------|-----------|
| LARGE         | 22.5 - 24 |
| X-LARGE       | 24 - 25.5 |

FRONT:

**QUARTER:** 

**BACK**: