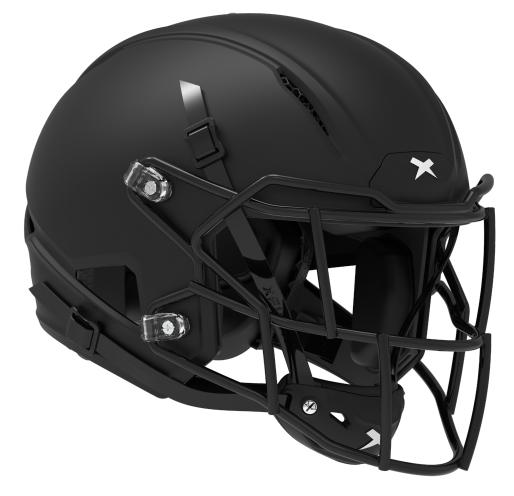

| ADULT SIZING: | INCHES:   |
|---------------|-----------|
| LARGE         | 22.5 - 24 |
| X-LARGE       | 24 - 25.5 |

FRONT:

**QUARTER:** 

**BACK**: