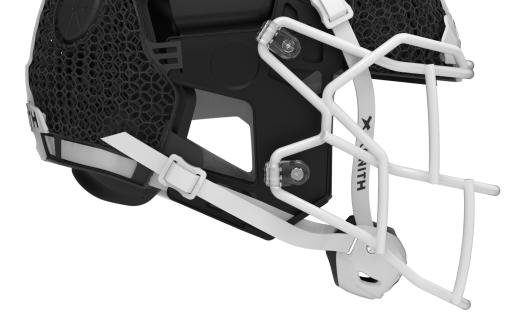

## **81.** ADVANCED NYLON POLYMER SHELL

This tough material is designed to flex in strategic locations and integrate with the internal layers to maximize impact performance and enhance comfort.

## **82.** 3D PRINTED LATTICE INTERIOR

Layered 3D printed material completely covers the interior of the helmet to enhance comfort and fit and help defend against impact from all angles– dissipating energy safely & efficiently across the entire helmet lining.