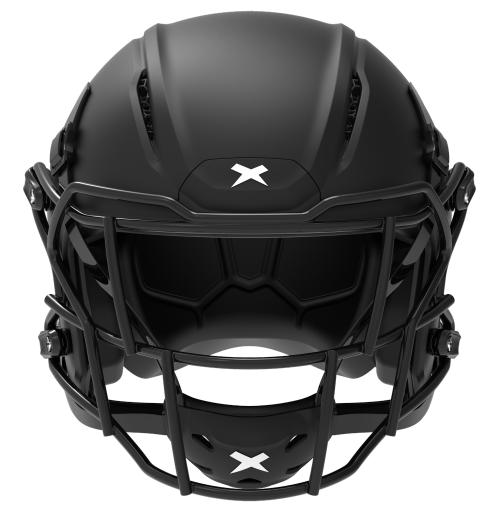

| ADULT SIZING: | INCHES:   |
|---------------|-----------|
| LARGE         | 22.5 - 24 |
| X-LARGE       | 24 - 25.5 |

FRONT:

**QUARTER:** 

**BACK**: